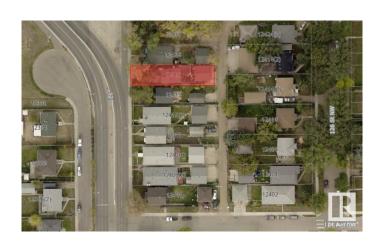

# \$298,800 - 12421 127 Street, Edmonton

MLS® #E4446736

### \$298,800

0 Bedroom, 0.00 Bathroom, Land Commercial on 0.00 Acres

Prince Charles, Edmonton, AB

Multifamily Lot, RM h16 zoning. Build your dream Multifamily Project near the main intersection of 127 Street and Yellowhead. Seller also owns neighbouring lots RMh16 zoned and would be selling as well