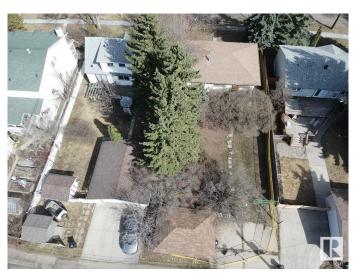

# \$305,000

0 Bedroom, 0.00 Bathroom, Single Family on 0.00 Acres

Woodcroft, Edmonton, AB

Investors Alert!! Infill land in the well -soughtout area massive lot (50x132) in Woodcroft Zone for RF1. Great investment property or re-development Opportunity a block away from THE TELUS WORLD CENTER, CLOSE TO DOWNTOWN. SELLER WILL PROVIDE TITLE INSURANCE IN LIEU OF RPR UP TO \$300 MAX

## **Exterior**

Exterior Features Back Lane, Schools, Shopping Nearby