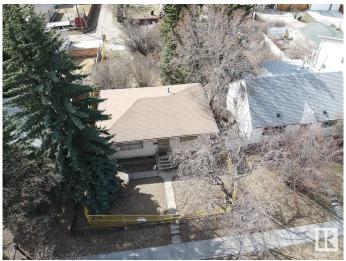

# \$305,000

0 Bedroom, 0.00 Bathroom, Single Family on 0.00 Acres

Woodcroft, Edmonton, AB

Investors Alert!! Infill land in the well -soughtout area massive lot (50x132) in Woodcroft Zone for RF1. Great investment property or re-development Opportunity a block away from THE TELUS WORLD CENTER, CLOSE TO DOWNTOWN. SELLER WILL PROVIDE TITLE INSURANCE IN LIEU OF RPR UP TO \$300 MAX

## **Exterior**

Exterior Features Back Lane, Schools, Shopping Nearby