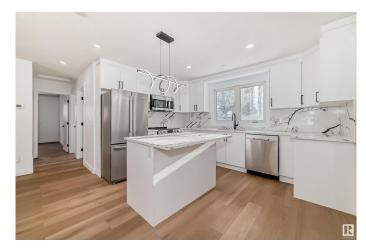

# \$574,500

3 Bedroom, 3.00 Bathroom, 1,316 sqft Single Family on 0.00 Acres

Steinhauer, Edmonton, AB

Impressive bungalow located in the heart of Steinhauer! This beautifully maintained home offers the perfect balance of modern elegance and natural tranquility. With a double attached garage, this home is sure to impress. From the moment you step inside, you'll be captivated by the bright and spacious living room. The kitchen offers high-end appliances and plenty of storage space. To round out the main floor, a primary bedroom with three piece ensuite plus two additional bedrooms and bathroom. The basement boasts a large family room, two Dens with closets and windows in both, and a 3pc bathroom. But the real highlight? The unbeatable location. This home offers immediate access 111 Street or Calgary trial-welcome home!