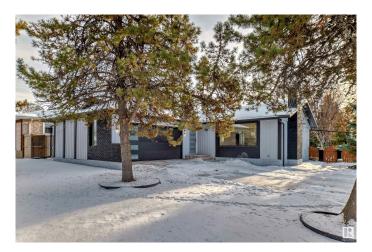

# \$574,500 - 3317 107a Street, Edmonton

MLS® #E4447118

# \$574,500

3 Bedroom, 3.00 Bathroom, 1,316 sqft Single Family on 0.00 Acres

Steinhauer, Edmonton, AB

Impressive bungalow located in the heart of Steinhauer! This beautifully maintained home offers the perfect balance of modern elegance and natural tranquility. With a double attached garage, this home is sure to impress. From the moment you step inside, you'll be captivated by the bright and spacious living room. The kitchen offers high-end appliances and plenty of storage space. To round out the main floor, a primary bedroom with three piece ensuite plus two additional bedrooms and bathroom. The basement boasts a large family room, two Dens with closets and windows in both, and a 3pc bathroom. But the real highlight? The unbeatable location. This home offers immediate access 111 Street or Calgary trial-welcome home!