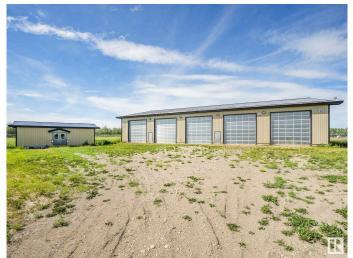

#### **\$0**

0 Bedroom, 0.00 Bathroom, Industrial on 0.00 Acres

Annexation Lands, St. Albert, AB

Located on 121 acres in the northwest part of St. Albert, this exceptional investment property offers two high-quality industrial buildings with flexible leasing options. Built with durability and functionality in mind, both structures feature solid concrete floors, 3-phase power, radiant heat, and metal exteriors. The first building, constructed in 2010, spans 6,000 square feet and includes three oversized 14x16 overhead doorsâ€"ideal for equipment access and heavy-duty operations. The second building, completed in 2011, offers 9,600 square feet of space and is equipped with five matching 14x16 overhead doors. Both buildings showcase high-quality construction and are well-suited for a range of commercial or farming uses. The surrounding yard space is secured with frost fencing and includes additional fencing suitable for hobby livestock. The entire property is fully enclosed, providing added security and clear boundaries. With the option to lease one or both buildings.