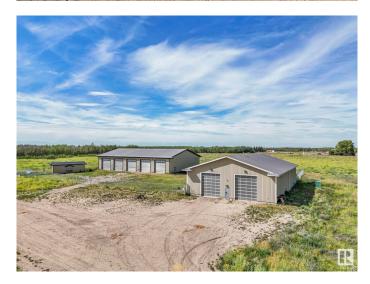

#### **\$0**

0 Bedroom, 0.00 Bathroom, Industrial on 0.00 Acres

Annexation Lands, St. Albert, AB

Located on 121 acres in the northwest part of St. Albert, this exceptional investment property offers two high-quality industrial buildings with flexible leasing options. Built with durability and functionality in mind, both structures feature solid concrete floors, 3-phase power, radiant heat, and metal exteriors. The first building, constructed in 2010, spans 6,000 square feet and includes three oversized 14x16 overhead doorsâ€"ideal for equipment access and heavy-duty operations. The second building, completed in 2011, offers 9,600 square feet of space and is equipped with five matching 14x16 overhead doors. Both buildings showcase high-quality construction and are well-suited for a range of commercial or farming uses. The surrounding yard space is secured with frost fencing and includes additional fencing suitable for hobby livestock. The entire property is fully enclosed, providing added security and clear boundaries. With the option to lease one or both buildings.