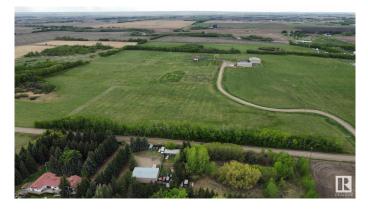

#### **\$0**

0 Bedroom, 0.00 Bathroom, Industrial on 0.00 Acres

Annexation Lands, St. Albert, AB

Located on 121 acres in the northwest part of St. Albert, this exceptional investment property offers two high-quality industrial buildings with flexible leasing options. Built with durability and functionality in mind, both structures feature solid concrete floors, 3-phase power, radiant heat, and metal exteriors. The first building, constructed in 2010, spans 6,000 square feet and includes three oversized 14x16 overhead doorsâ€"ideal for equipment access and heavy-duty operations. The second building, completed in 2011, offers 9,600 square feet of space and is equipped with five matching 14x16 overhead doors. Both buildings showcase high-quality construction and are well-suited for a range of commercial or farming uses. The surrounding yard space is secured with frost fencing and includes additional fencing suitable for hobby livestock. The entire property is fully enclosed, providing added security and clear boundaries. With the option to lease one or both buildings.