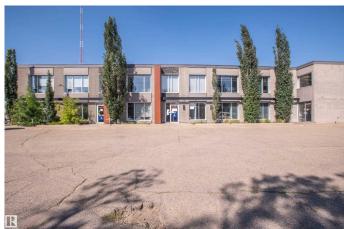

## \$0

0 Bedroom, 0.00 Bathroom, Office on 0.00 Acres

Inglewood (St. Albert), St. Albert, AB

Modern design second floor office space with windows! Total 3880 sq. ft. open area with 5 large offices.

MLS® # E4447210

### **Exterior**

Exterior Block Construction Block