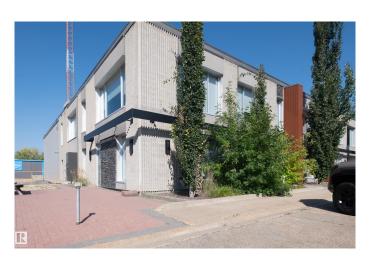

## \$0

0 Bedroom, 0.00 Bathroom, Office on 0.00 Acres

Inglewood (St. Albert), St. Albert, AB

Modern design second floor office space with windows! Total 3880 sq. ft. open area with 5 large offices.

MLS® # E4447210

### **Exterior**

Exterior Block Construction Block