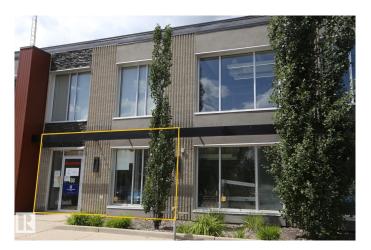

# \$0 - 103 23 Bellerose Drive, St. Albert

MLS® #E4447212

### \$0

0 Bedroom, 0.00 Bathroom, Office on 0.00 Acres

Inglewood (St. Albert), St. Albert, AB

Bright main floor flex space - retail or office use - 1,191 sq. ft. Ample parking. Close to shopping and restaurants. Bellerose is a main traffic artery