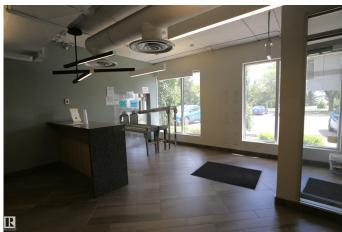

### \$0

0 Bedroom, 0.00 Bathroom, Office on 0.00 Acres

Inglewood (St. Albert), St. Albert, AB

Bright main floor flex space - retail or office use - 1,191 sq. ft. Ample parking. Close to shopping and restaurants. Bellerose is a main traffic artery