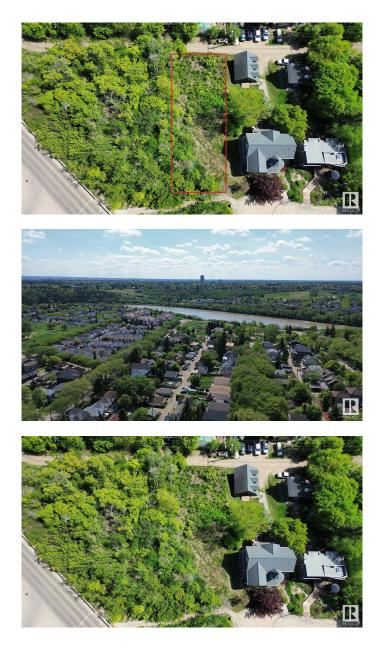

### \$429,000

0 Bedroom, 0.00 Bathroom, Single Family on 0.00 Acres

Riverdale, Edmonton, AB

LOCATION, LOCATION, LOCATION! RARE OPPORTUNITY! A rare chance to own a 50X150 FT WALK-OUT LOT in one of the most DESIRABLE LOCATIONs in RIVERDALE – a community celebrated for its character and unbeatable access to local conveniences. With approximately 7500 SQ FT of space, this WALKOUT LOT presents NUMEROUS DEVELOPMENT OPPORTUNITIES. Build your dream project in a TOP-TIER LOCATION just moments from SCHOOLS, the SCENIC RIVER VALLEY TRAILS, DAWSON PARK, DOWNTOWN, GOLF COURSES, SHOPPING, TRANSIT OPTIONS, and PLAYGROUNDS.