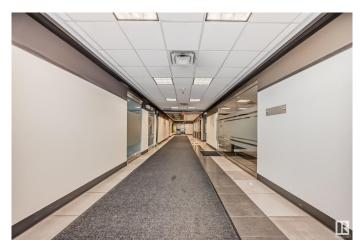

#### \$1,995,000

0 Bedroom, 0.00 Bathroom, Office on 0.00 Acres

Ellerslie Industrial, Edmonton, AB

Opportunity to lease or purchase premium retail or office space in a modern, professional-grade concrete and steel building. Underground and surface parking. Located directly behind 91 Street, this property benefits from exceptional exposure and high traffic volume, with signage opportunities available. This space is next to a Physiotherapy Clinic. The current configuration includes a sales office, boardroom, and open workstation area, ideal for a variety of business or medical uses. The total space is approximately 3,803 square feet, currently divided between two separate tenant areas. Tenant improvements allowance are negotiable.