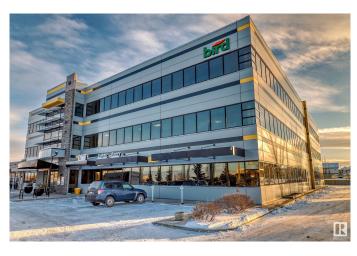

#### \$1,995,000

0 Bedroom, 0.00 Bathroom, Office on 0.00 Acres

Ellerslie Industrial, Edmonton, AB

Opportunity to lease or purchase premium retail or office space in a modern, professional-grade concrete and steel building. Underground and surface parking. Located directly behind 91 Street, this property benefits from exceptional exposure and high traffic volume, with signage opportunities available. This space is next to a Physiotherapy Clinic. The current configuration includes a sales office, boardroom, and open workstation area, ideal for a variety of business or medical uses. The total space is approximately 3,803 square feet, currently divided between two separate tenant areas. Tenant improvements allowance are negotiable.

### Exterior

| Exterior     | Concrete, Steel Frame   |
|--------------|-------------------------|
| Roof         | Flat Roof, Tar & Gravel |
| Construction | Concrete, Steel Frame   |