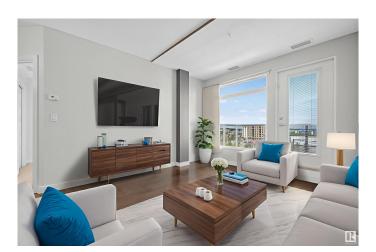

### \$299,000

2 Bedroom, 2.00 Bathroom, 799 sqft Condo / Townhouse on 0.00 Acres

Ambleside, Edmonton, AB

Stylish executive apartment in the heart of Windermere. This bright unit offers tall ceilings, huge windows, two bedrooms, two bathrooms, and stainless steel appliances. Enjoy underground parking and access to great building amenities, including a full gym, lounge, and outdoor terrace. Just steps from major shopping and services, making it an ideal choice for Southside condo living.