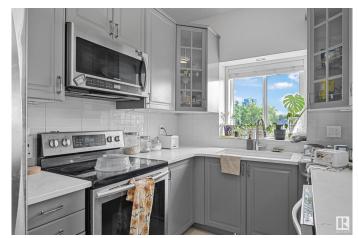

### \$224,900

2 Bedroom, 2.00 Bathroom, 861 sqft Condo / Townhouse on 0.00 Acres

Queen Alexandra, Edmonton, AB

Condo Living at its Finest on the Top Floor! Welcome to this gorgeous TWO bedroom, TWO bathroom condo, UNDERGROUND PARKING STALL. What a Beautiful City and Partial lake view from this Desireable Top Floor Unit located in. Gleaming Flooring. Open Floor Plan. Spacious Kitchen with Ample Cabinetry, Quartz Counters & Upgraded Sink. Peninsula Island and All Kitchen Appliances. Living room is an excellent size with corner gas fireplace with patio doors leading to your Large Balcony. Master Bedroom features a closet and a jack and jill door to a bathroom. 2nd Bedroom & 4 piece bath. In-suite laundry located in a storage area. Underground Heated Parking Stall. Air Conditioning. Well managed building with an incredible location. Extremely private location is Quiet and Peaceful.