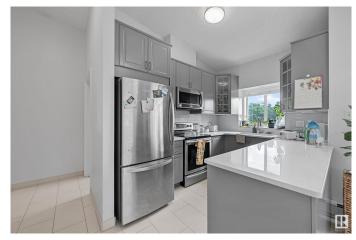

### \$224,900

2 Bedroom, 2.00 Bathroom, 861 sqft Condo / Townhouse on 0.00 Acres

Queen Alexandra, Edmonton, AB

Condo Living at its Finest on the Top Floor! Welcome to this gorgeous TWO bedroom, TWO bathroom condo, UNDERGROUND PARKING STALL. What a Beautiful City and Partial lake view from this Desireable Top Floor Unit located in. Gleaming Flooring. Open Floor Plan. Spacious Kitchen with Ample Cabinetry, Quartz Counters & Upgraded Sink. Peninsula Island and All Kitchen Appliances. Living room is an excellent size with corner gas fireplace with patio doors leading to your Large Balcony. Master Bedroom features a closet and a jack and jill door to a bathroom. 2nd Bedroom & 4 piece bath. In-suite laundry located in a storage area. Underground Heated Parking Stall. Air Conditioning. Well managed building with an incredible location. Extremely private location is Quiet and Peaceful.