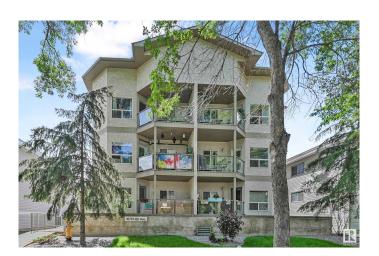

# \$224,900 - 303 10719 80 Avenue, Edmonton

MLS® #E4447439

### \$224,900

2 Bedroom, 2.00 Bathroom, 861 sqft Condo / Townhouse on 0.00 Acres

Queen Alexandra, Edmonton, AB

Condo Living at its Finest on the Top Floor! Welcome to this gorgeous TWO bedroom, TWO bathroom condo, UNDERGROUND PARKING STALL. What a Beautiful City and Partial lake view from this Desireable Top Floor Unit located in. Gleaming Flooring. Open Floor Plan. Spacious Kitchen with Ample Cabinetry, Quartz Counters & Upgraded Sink. Peninsula Island and All Kitchen Appliances. Living room is an excellent size with corner gas fireplace with patio doors leading to your Large Balcony. Master Bedroom features a closet and a jack and jill door to a bathroom. 2nd Bedroom & 4 piece bath. In-suite laundry located in a storage area. Underground Heated Parking Stall. Air Conditioning. Well managed building with an incredible location. Extremely private location is Quiet and Peaceful.