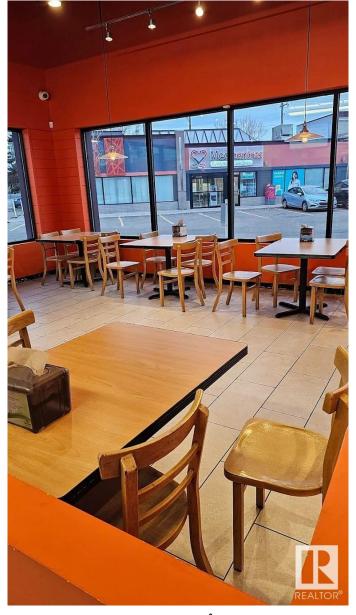

#### \$299,000

0 Bedroom, 0.00 Bathroom, Business on 0.00 Acres

Central Mcdougall, Edmonton, AB

Great Opportunity to own an established Restaurant on very busy location with high exposure. Located directly across the Kingsway LRT station, this business is surrounded by major traffic drivers like Kingsway Mall, Royal Alexandra Hospital, NAIT, multiple auto dealerships and government buildings. It's a rare combination of strong daytime foot traffic, excellent street visibility, and consistent delivery demand. This business has been well-run and maintained, with a clean and modern buildout, and fully equipped kitchen. It has very low fix monthly franchise fee and is perfect for first-time business buyers or seasoned operators looking to expand their portfolio. It has large sitting area with big windows and also has potential for patio seating. Whether you're looking for a hands-on opportunity or a semi-absentee investment, this location is primed for continued success â€" with room to grow through local marketing, catering, or expanded hours.