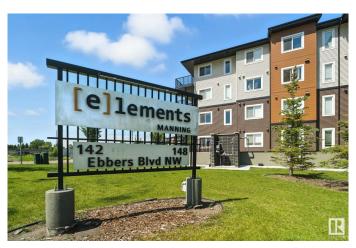

# \$225,000 - 427 148 Ebbers Boulevard, Edmonton

MLS® #E4447894

#### \$225,000

2 Bedroom, 2.00 Bathroom, 689 sqft Condo / Townhouse on 0.00 Acres

Ebbers, Edmonton, AB

Top-Floor 2 Bed, 2 Bath Condo in Elements at Manning! Step into stylish, low-maintenance living with this condo perfect for first-time buyers or investors. Located on the top floor, this unit features a bright layout, a modern kitchen spacious living room to relax, that opens to a private, covered balcony with peaceful views of green space and walking trails. The primary bedroom includes a walk-through closet and full ensuite, while the second bedroom works great as a guest room or home office. Extras like in-suite laundry, titled parking. Situated in a thriving community near Clareview Rec Centre, Manning Town Centre, LRT, parks, trails.

## **Community Information**

Address 427 148 Ebbers Boulevard

Area Edmonton

Subdivision Ebbers

City Edmonton

County ALBERTA

Province AB

Postal Code T5Y 4A4