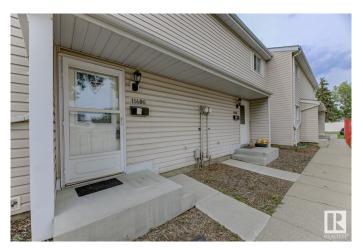

## \$209,900

3 Bedroom, 1.50 Bathroom, 990 sqft Condo / Townhouse on 0.00 Acres

Carlisle, Edmonton, AB

Gorgeous TownHome offers elegance, magnificent living spaces. This home features 1036 SQFT, 3 bed and 1.5 baths. Stunning curb appeal with vinyl exterior. Inside the front entry boasts an impressive living area. The Chef's Kitchen is outstanding from every angle, showcases tasteful finishes custom cabinetry. 3 large bedrooms & 1 Full bathroom. The Fully Finished Basement is perfect for entertaining with a Large Living Room, and a Large Laundry Room. The Fully Fenced Private Backyard offers plenty of space, great for entertaining. The Parking Stall is right out front of the unit. Plenty of visitor parking out front and quick walking distance to the unit. In a Great Location close to abundance of schools, playgrounds, downtown, major shopping centres and public transportation.

### **Exterior**

Exterior Wood, Vinyl

Exterior Features Public Transportation, Schools, Shopping Nearby

Roof Asphalt Shingles

Construction Wood, Vinyl

Foundation Concrete Perimeter