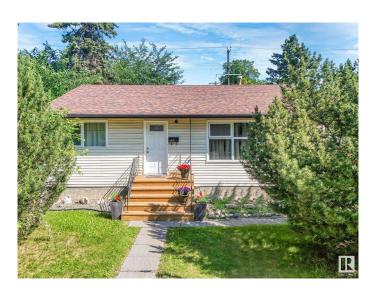

### \$289,000

4 Bedroom, 2.00 Bathroom, 931 sqft Single Family on 0.00 Acres

Newton, Edmonton, AB

Charming and full of potential, this 930 sq ft bungalow is the perfect blend of classic character and smart updates! Featuring 2 bedrooms up and 2 more down, there's room for family, guests, or a home office. Enjoy the bright eat-in kitchen, newer vinyl windows, newer shingles, and a high-efficiency furnace for year-round comfort. Two full bathrooms add convenience, while the spacious yard offers endless possibilities for gardening, entertaining, or future development. A single detached garage adds extra storage and parking. Located close to schools, parks, shopping and transitâ€"this home is a fantastic opportunity for first-time buyers, investors, or downsizers alike!

#### **Essential Information**

MLS® # E4448127 Price \$289,000

Bedrooms 4

Bathrooms 2.00

Full Baths 2

Square Footage 931

Acres 0.00

Year Built 1957

Type Single Family

Sub-Type Detached Single Family

Style Bungalow

Status Active