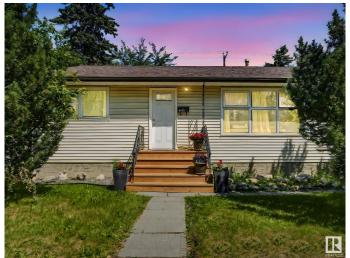

### \$289,000

4 Bedroom, 2.00 Bathroom, 931 sqft Single Family on 0.00 Acres

Newton, Edmonton, AB

Charming and full of potential, this 930 sq ft bungalow is the perfect blend of classic character and smart updates! Featuring 2 bedrooms up and 2 more down, there's room for family, guests, or a home office. Enjoy the bright eat-in kitchen, newer vinyl windows, newer shingles, and a high-efficiency furnace for year-round comfort. Two full bathrooms add convenience, while the spacious yard offers endless possibilities for gardening, entertaining, or future development. A single detached garage adds extra storage and parking. Located close to schools, parks, shopping and transitâ€"this home is a fantastic opportunity for first-time buyers, investors, or downsizers alike!

#### **Essential Information**

MLS® # E4448127 Price \$289,000

Bedrooms 4

Bathrooms 2.00

Full Baths 2

Square Footage 931

Acres 0.00

Year Built 1957

Type Single Family

Sub-Type Detached Single Family

Style Bungalow

Status Active