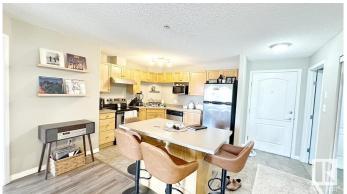

## \$172,700

2 Bedroom, 2.00 Bathroom, 832 sqft Condo / Townhouse on 0.00 Acres

South Terwillegar, Edmonton, AB

Welcome to Park Place Terwillegar Terrace. This well-kept 2-bedroom, 2-bathroom condo features a bright and functional open-concept layout with in-floor heating and in suite laundry. Located on the ground floor with entry at grade level, the unit offers easy access and comfortable living. The building is professionally managed and includes elevator access. Situated in the heart of South Terwillegar, you're just minutes from schools, shopping, parks, public transit, and the Terwillegar Rec Centre. A great opportunity for first-time buyers or investors looking for a solid property in a desirable location.

### Interior

Appliances Dishwasher-Built-In, Dryer, Hood Fan, Refrigerator, Stove-Electric,

Washer

Heating In Floor Heat System, Natural Gas