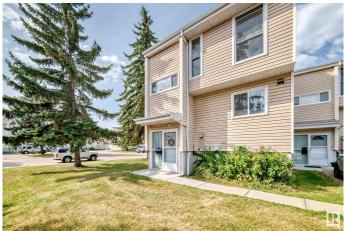

# \$215,000 - 5538 145 Avenue, Edmonton

MLS® #E4448801

#### \$215,000

3 Bedroom, 1.50 Bathroom, 1,145 sqft Condo / Townhouse on 0.00 Acres

Casselman, Edmonton, AB

RARE CORNER UNIT! Welcome to the excellent community of Steele Heights, where you will enjoy quiet living, mere moments to everything Northeast Edmonton has to offer! Situated in a great, well-run complex, this townhouse is ready for your ideas & imagination! With 3 bedrooms, 1.5 bathrooms, 2 upper levels and a FULL basement (with window), there is plenty of space here for everyone. There is plenty of natural light, storage & spacious bedrooms. Step out back into a spacious, fully fenced backyard with mature trees offering a canopy of privacy. Enjoy the peace of mind that an upgraded furnace, hot water tank (2021) and appliances offers you. Your parking stall is just steps from the front door and there is a large amount of street parking nearby as well. Reasonable condo fees of \$355/month complete the package!

#### **Exterior**

Exterior Wood, Vinyl

Exterior Features Corner Lot, Fenced, Flat Site, Golf Nearby, Private Setting, Schools,

**Shopping Nearby** 

Roof Asphalt Shingles

Construction Wood, Vinyl

Foundation Concrete Perimeter