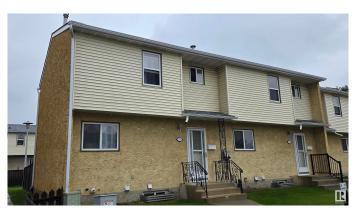

# \$224,900 - 289 Harrison Drive, Edmonton

MLS® #E4448914

## \$224,900

3 Bedroom, 2.00 Bathroom, 952 sqft Condo / Townhouse on 0.00 Acres

Homesteader, Edmonton, AB

A great opportunity in Homesteader! Tons of improvements to this 955 sq ft , 3 BR 2 bath corner unit townhome, including flooring, lighting, paint, kitchen, bathroom, and more. The newer high efficiency furnace and super low condo fees help to secure your investment, while the south facing backyard and connecting greenspace provides ample opportunity to kick back and relax. This self managed complex backs onto Edmonton's ravine system and off leash dog park, and has great transportation, schooling, and shopping options nearby. Come and see why this is home!

## **Exterior**

Exterior Wood, Stucco, Vinyl

Exterior Features Cross Fenced, Fenced, Flat Site, Park/Reserve, Public Transportation,

Schools, Shopping Nearby

Roof Asphalt Shingles

Construction Wood, Stucco, Vinyl