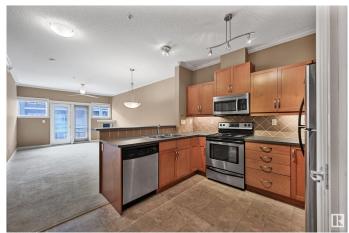

### \$205,000

1 Bedroom, 1.00 Bathroom, 675 sqft Condo / Townhouse on 0.00 Acres

Ritchie, Edmonton, AB

This WELL KEPT one bedroom unit located in SCONA GARDENS. 9' ceilings throughout. Open kitchen concept with modern decor with RAISED eating bar. Looking over the LIVING room which comes with electric fireplace. South facing balcony and view of courtyard. Comes with one underground parking and storage unit. Complex amenities has exercise room, car wash bay. Walking distance to WHYTE AVE urban lifestyle. Close to SHOPPING, RESTAURANTS, PUBLIC TRANSIT and easy access to U of A, DOWNTOWN....

#### **Amenities**

Amenities Ceiling 9 ft., Detectors Smoke, Exercise Room, Parking-Visitor, Sprinkler

System-Fire, Storage-Locker Room, Vinyl Windows

Parking Heated, Underground

Interior

Appliances Dishwasher-Built-In, Dryer, Fan-Ceiling, Microwave Hood Fan,

Refrigerator, Stove-Electric, Washer

Heating Fan Coil, Natural Gas