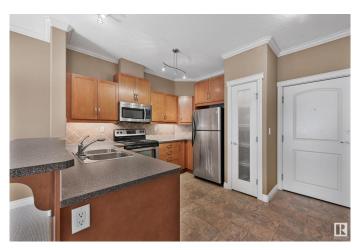

### \$205,000

1 Bedroom, 1.00 Bathroom, 675 sqft Condo / Townhouse on 0.00 Acres

Ritchie, Edmonton, AB

This WELL KEPT one bedroom unit located in SCONA GARDENS. 9' ceilings throughout. Open kitchen concept with modern decor with RAISED eating bar. Looking over the LIVING room which comes with electric fireplace. South facing balcony and view of courtyard. Comes with one underground parking and storage unit. Complex amenities has exercise room, car wash bay. Walking distance to WHYTE AVE urban lifestyle. Close to SHOPPING, RESTAURANTS, PUBLIC TRANSIT and easy access to U of A, DOWNTOWN....

#### **Amenities**

Amenities Ceiling 9 ft., Detectors Smoke, Exercise Room, Parking-Visitor, Sprinkler

System-Fire, Storage-Locker Room, Vinyl Windows

Parking Heated, Underground

Interior

Appliances Dishwasher-Built-In, Dryer, Fan-Ceiling, Microwave Hood Fan,

Refrigerator, Stove-Electric, Washer

Heating Fan Coil, Natural Gas