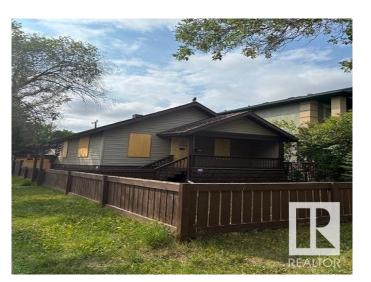

# \$229,900

4 Bedroom, 1.00 Bathroom, 678 sqft Single Family on 0.00 Acres

Parkdale (Edmonton), Edmonton, AB

Fire Damage! Lot Value Only! Property is as is/where is! No Warranties! Zoned RF3 for infill development; build 2 skinny houses, a 4 plex or 8 plex!

# **Exterior**

Exterior Wood

Exterior Features Back Lane, Playground Nearby, Public Transportation, Schools,

Shopping Nearby

Roof Asphalt Shingles

Construction Wood

Foundation Concrete Perimeter